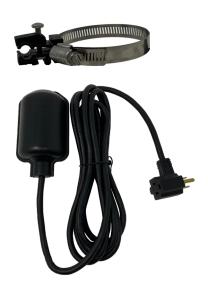

# **USE AND CARE GUIDE**

**Piggyback Tethered Float Switch** 

Model # RTFS-10

## **INSTALLATION**

Wrap hose clamp around discharge pipe. Tighten with screwdriver.

Feed power cord through clamp. Using chart provided, find appropriate length.

Using screwdriver, tighten down screw on top of clamp. Make sure not to over-tighten.