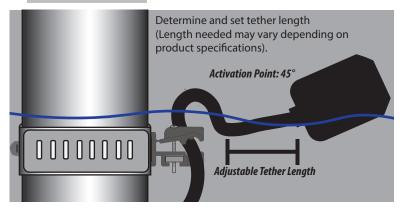

## **SPECIFICATIONS**

| Tether Length<br>(Inches) | 3.5 (Min) | 6  | 9  | 12 | 15 | 18 | 22 (Max) |
|---------------------------|-----------|----|----|----|----|----|----------|
| Pumping<br>Range (Inches) | 8         | 11 | 15 | 21 | 28 | 31 | 36       |

## **INSTALLATION**

Wrap hose clamp around discharge pipe. Tighten with screwdriver.

Feed power cord through clamp. Using chart provided, find appropriate length.

Using screwdriver, tighten down screw on top of clamp. Make sure not to over-tighten.