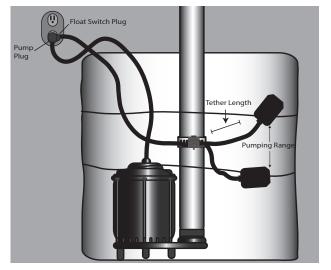

## **SPECIFICATIONS**

| Tether Length<br>(Inches) | 3.5 (Min) | 6  | 9  | 12 | 15 | 18 | 22 (Max) |
|---------------------------|-----------|----|----|----|----|----|----------|
| Pumping<br>Range (Inches) | 8         | 11 | 15 | 21 | 28 | 31 | 36       |

## **INSTALLATION**

Wrap hose clamp around discharge pipe. Tighten with screwdriver.

Feed power cord through clamp. Using chart provided, find appropriate length.

Using screwdriver, tighten down screw on top of clamp. Make sure not to over-tighten.